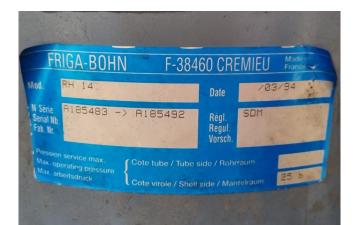

#### Used DWM D6SH1-350x-AWM/D (2x) & D6SA1-300x-AWM/D (2x)

Used DWM Copeland compressor rack complete with 1 D6SH1-3500-AWM/D & D6SH1-350x-AWM/D (1x) & D6SA1-3000-AWM/D (1x) & D6SA1-300x-AWM/D reciprocating compressors, liquid receiver, AC&R S-1903-CE oil separator, liquid line filter, Friga Bohn RH 14 oil reservoir and pressure safety switches. Two compressors are renewed in 2009 and 2011.