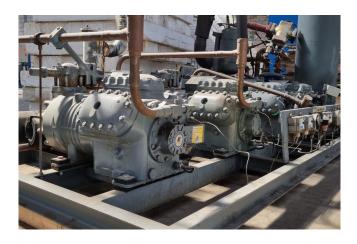

#### Used DWM D6SH1-350x-AWM/D (2x) & D6SA1-300x-AWM/D (2x)

Used DWM Copeland compressor rack complete with 1 D6SH1-3500-AWM/D & D6SH1-350x-AWM/D (1x) & D6SA1-3000-AWM/D (1x) & D6SA1-300x-AWM/D reciprocating compressors, liquid receiver, AC&R S-1903-CE oil separator, liquid line filter, Friga Bohn RH 14 oil reservoir and pressure safety switches. Two compressors are renewed in 2009 and 2011.