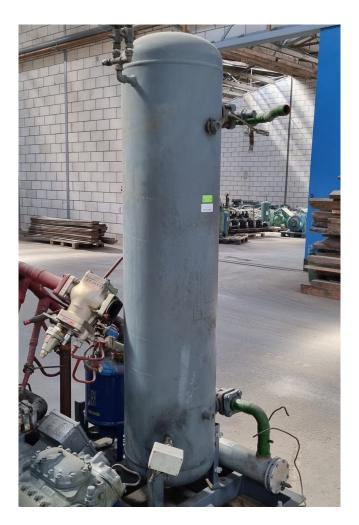

#### Used DWM D6SH1-350x-AWM/D (2x) & D6SA1-300x-AWM/D (2x)

Used DWM Copeland compressor rack complete with 1 D6SH1-3500-AWM/D & D6SH1-350x-AWM/D (1x) & D6SA1-3000-AWM/D (1x) & D6SA1-300x-AWM/D reciprocating compressors, liquid receiver, AC&R S-1903-CE oil separator, liquid line filter, Friga Bohn RH 14 oil reservoir and pressure safety switches. Two compressors are renewed in 2009 and 2011.