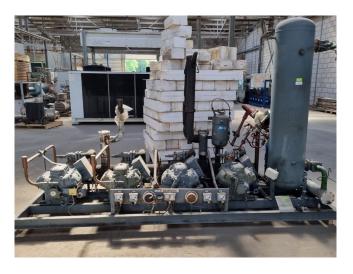

#### Used DWM D6SH1-350x-AWM/D (2x) & D6SA1-300x-AWM/D (2x)

Used DWM Copeland compressor rack complete with 1 D6SH1-3500-AWM/D & D6SH1-350x-AWM/D (1x) & D6SA1-3000-AWM/D (1x) & D6SA1-300x-AWM/D reciprocating compressors, liquid receiver, AC&R S-1903-CE oil separator, liquid line filter, Friga Bohn RH 14 oil reservoir and pressure safety switches. Two compressors are renewed in 2009 and 2011.