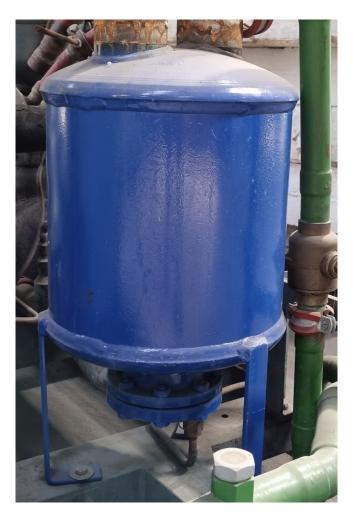

#### Used DWM D6SH1-350x-AWM/D (2x) & D6SA1-300x-AWM/D (2x)

Used DWM Copeland compressor rack complete with 1 D6SH1-3500-AWM/D & D6SH1-350x-AWM/D (1x) & D6SA1-3000-AWM/D (1x) & D6SA1-300x-AWM/D reciprocating compressors, liquid receiver, AC&R S-1903-CE oil separator, liquid line filter, Friga Bohn RH 14 oil reservoir and pressure safety switches. Two compressors are renewed in 2009 and 2011.