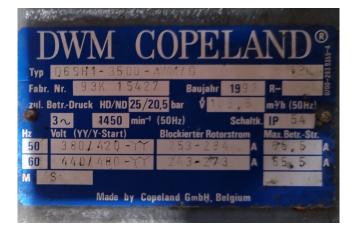

#### Used DWM D6SH1-350x-AWM/D (2x) & D6SA1-300x-AWM/D (2x)

Used DWM Copeland compressor rack complete with 1 D6SH1-3500-AWM/D & D6SH1-350x-AWM/D (1x) & D6SA1-3000-AWM/D (1x) & D6SA1-300x-AWM/D reciprocating compressors, liquid receiver, AC&R S-1903-CE oil separator, liquid line filter, Friga Bohn RH 14 oil reservoir and pressure safety switches. Two compressors are renewed in 2009 and 2011.

| DWM COPELAND                                                                                             | 19489 |
|----------------------------------------------------------------------------------------------------------|-------|
| MODEL D6SH1-350X-AWM/D DATE C                                                                            | 9 30  |
| SERIAL NO OGG 39942 M PROT. IP 54 R   MAXCPER.PRESS. H/L 28/22,5 BAR TEST PRES. H/L 31/23                | 5 BAR |
| ∼ 3 50 HZ 1450 RPM V 106,5 M3/H SE   HZ V0LTAGE I-BLOCK(L.R.A.) I-OPER.   50 380/420 YY/Y 275-304 A 63,6 | MAX   |
| 60 440/480 YY/Y 268-292 A 63,6                                                                           | A     |
| Made in Czech Republic by<br>Emerson Climate Technologies s.r.o.                                         | E BOS |