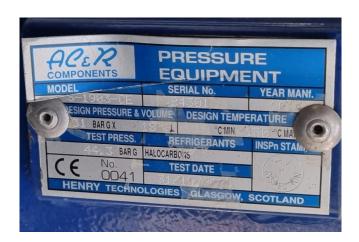

#### Used DWM D6SH1-350x-AWM/D (2x) & D6SA1-300x-AWM/D (2x)

Used DWM Copeland compressor rack complete with 1 D6SH1-3500-AWM/D & D6SH1-350x-AWM/D (1x) & D6SA1-3000-AWM/D (1x) & D6SA1-300x-AWM/D reciprocating compressors, liquid receiver, AC&R S-1903-CE oil separator, liquid line filter, Friga Bohn RH 14 oil reservoir and pressure safety switches. Two compressors are renewed in 2009 and 2011.