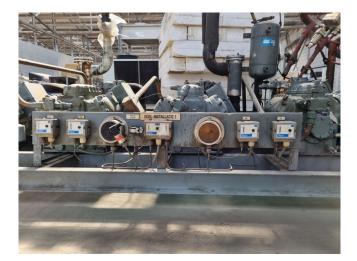

#### Used DWM D6SH1-350x-AWM/D (2x) & D6SA1-300x-AWM/D (2x)

Used DWM Copeland compressor rack complete with 1 D6SH1-3500-AWM/D & D6SH1-350x-AWM/D (1x) & D6SA1-3000-AWM/D (1x) & D6SA1-300x-AWM/D reciprocating compressors, liquid receiver, AC&R S-1903-CE oil separator, liquid line filter, Friga Bohn RH 14 oil reservoir and pressure safety switches. Two compressors are renewed in 2009 and 2011.