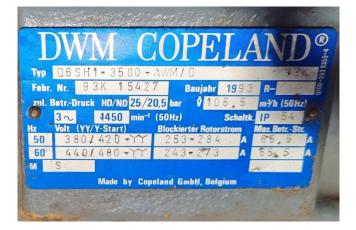

#### Used DWM D6SH1-350x-AWM/D (2x) & D6SA1-300x-AWM/D (2x)

Used DWM Copeland compressor rack complete with 1 D6SH1-3500-AWM/D & D6SH1-350x-AWM/D (1x) & D6SA1-3000-AWM/D (1x) & D6SA1-300x-AWM/D reciprocating compressors, liquid receiver, AC&R S-1903-CE oil separator, liquid line filter, Friga Bohn RH 14 oil reservoir and pressure safety switches. Two compressors are renewed in 2009 and 2011.

| DWM COPELAND                                                                                             | 19489 |
|----------------------------------------------------------------------------------------------------------|-------|
| MODEL D6SH1-350X-AWM/D DATE C                                                                            | 9 30  |
| SERIAL NO OGG 39942 M PROT. IP 54 R   MAXCPER.PRESS. H/L 28/22,5 BAR TEST PRES. H/L 31/23                | 5 BAR |
| ∼ 3 50 HZ 1450 RPM V 106,5 M3/H SE   HZ V0LTAGE I-BLOCK(L.R.A.) I-OPER.   50 380/420 YY/Y 275-304 A 63,6 | MAX   |
| 60 440/480 YY/Y 268-292 A 63,6                                                                           | A     |
| Made in Czech Republic by<br>Emerson Climate Technologies s.r.o.                                         | E BOS |