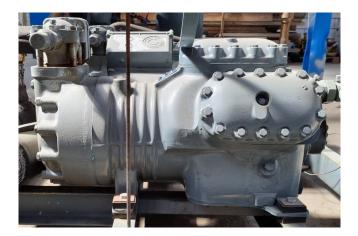

#### Used DWM D6SH1-350x-AWM/D (2x) & D6SA1-300x-AWM/D (2x)

Used DWM Copeland compressor rack complete with 1 D6SH1-3500-AWM/D & D6SH1-350x-AWM/D (1x) & D6SA1-3000-AWM/D (1x) & D6SA1-300x-AWM/D reciprocating compressors, liquid receiver, AC&R S-1903-CE oil separator, liquid line filter, Friga Bohn RH 14 oil reservoir and pressure safety switches. Two compressors are renewed in 2009 and 2011.