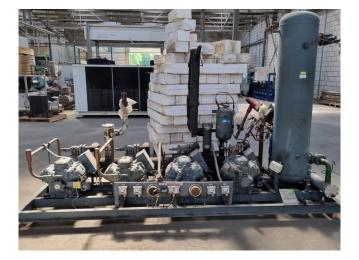

#### Used DWM D6SH1-350x-AWM/D (2x) & D6SA1-300x-AWM/D (2x)

Used DWM Copeland compressor rack complete with 1 D6SH1-3500-AWM/D & D6SH1-350x-AWM/D (1x) & D6SA1-3000-AWM/D (1x) & D6SA1-300x-AWM/D reciprocating compressors, liquid receiver, AC&R S-1903-CE oil separator, liquid line filter, Friga Bohn RH 14 oil reservoir and pressure safety switches. Two compressors are renewed in 2009 and 2011.